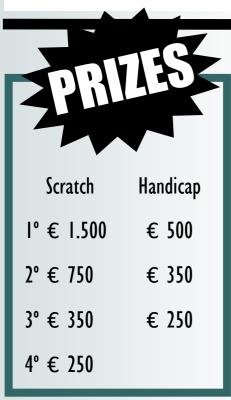

Prizes calculated for 18 Teams, being adjusted in the case of a different number of participants.

Come to play in the most competitive Teams Festival, with the biggest prizes on the Iberian Peninsula!

All of the participants can aspire to win money prizes.